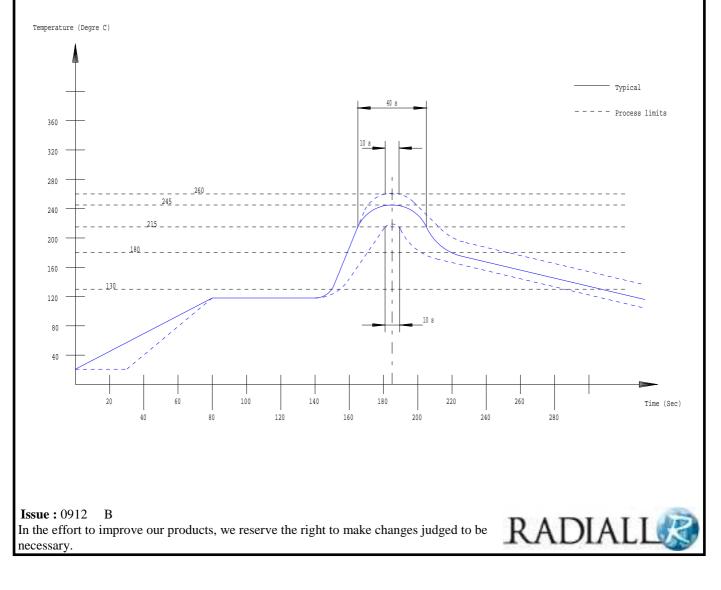

|                     |

## TECHNICAL DATA SHEET

## STRAIGHT PLUG RECEPTACLE FOR PCB

## **FULL DETENT**

**R222.409.030** Series : **SMP** 

3/4

Deposit solder paste 'Sn Ag4 Cu0.5' on mounting zone by screen printing application. We recommend a low residue flux.

We advise a thickness of  $150 \ \mu m$ . Verify that the edges of the zone are clean.

- 1. Placement of the receptacle on the mounting zone with an automatic machine of 'pick and place' type. Video camera is prefered to check the positioning of the component. Adhesive agents are forbidden on the receptacle.
- 2. Soldering by infra-red reflow.
- 3. Cleaning of printed circuit boards.
- 4. Checking of solder joints and position of the component by visual inspection.



## **TEMPERATURE PROFIL**