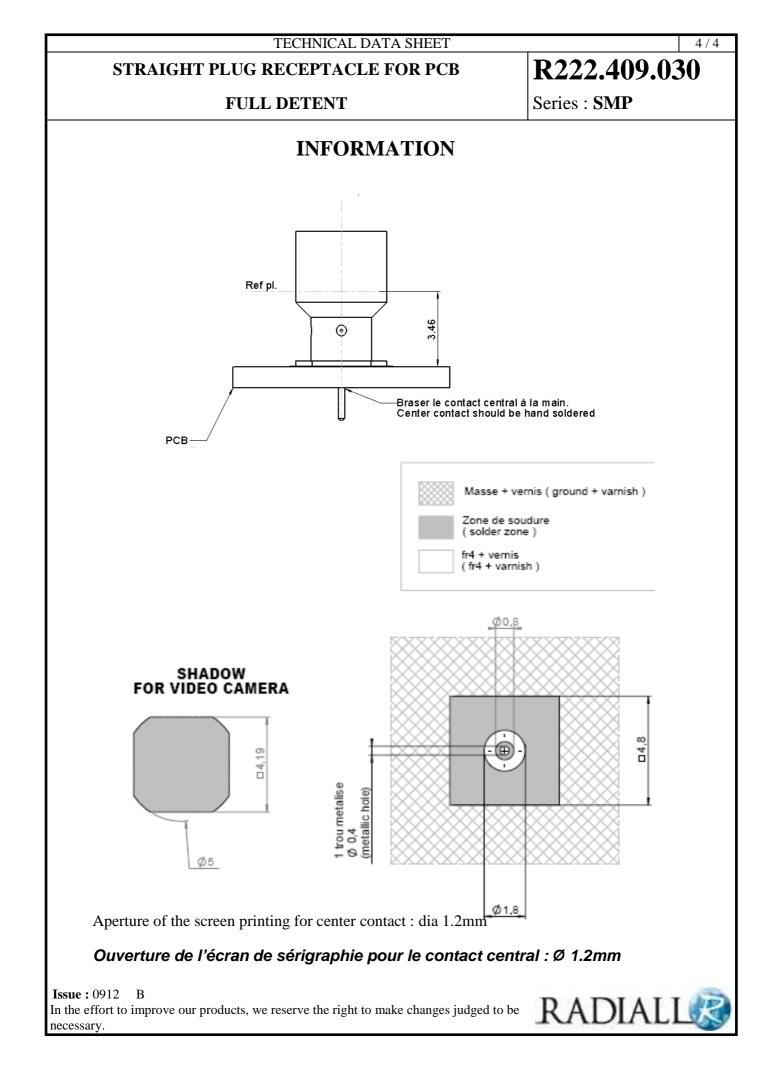

## **FULL DETENT**

**R222.409.030** Series : **SMP** 

3/4

Deposit solder paste 'Sn Ag4 Cu0.5' on mounting zone by screen printing application. We recommend a low residue flux.

We advise a thickness of  $150 \ \mu m$ . Verify that the edges of the zone are clean.

- 1. Placement of the receptacle on the mounting zone with an automatic machine of 'pick and place' type. Video camera is prefered to check the positioning of the component. Adhesive agents are forbidden on the receptacle.
- 2. Soldering by infra-red reflow.
- 3. Cleaning of printed circuit boards.
- 4. Checking of solder joints and position of the component by visual inspection.