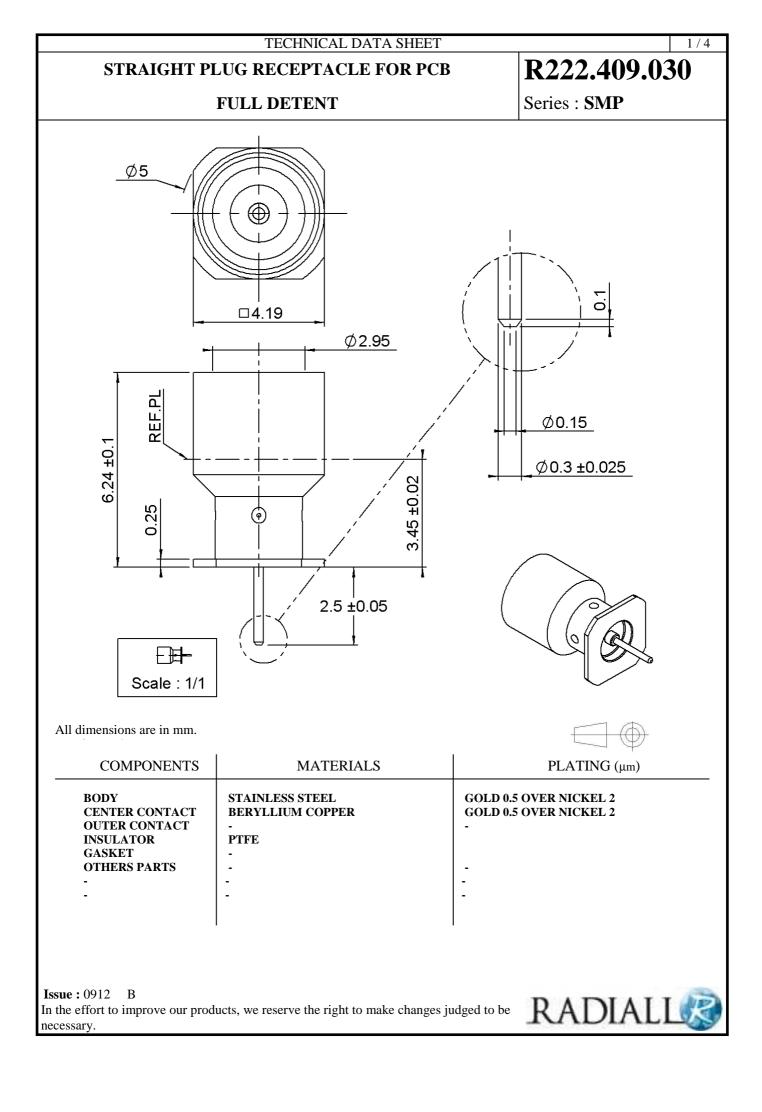

| TECHNICAL DATA SHEET 2/4                                                                                                 |                                                      |                      |                                                                                               |                     |
|--------------------------------------------------------------------------------------------------------------------------|------------------------------------------------------|----------------------|-----------------------------------------------------------------------------------------------|---------------------|
| STRAIC                                                                                                                   | GHT PLUG RECE                                        | РСВ                  | R222.409.030                                                                                  |                     |
| FULL DETENT                                                                                                              |                                                      |                      |                                                                                               | Series : <b>SMP</b> |
| PACKAGING   Standard Unit                                                                                                |                                                      |                      | SPECIFICATION                                                                                 |                     |
| 100                                                                                                                      | 'W' option                                           | Contact us           |                                                                                               |                     |
| ELECTRICAL CHARACTERISTICS                                                                                               |                                                      |                      | <u>ENVIRONMENTAL</u>                                                                          |                     |
| Impedance<br>Frequency<br>VSWR<br>Insertion loss<br>RF leakage<br>Voltage rating                                         | 1.03* + 0,0100<br>0.12<br>- ( NA                     | GHz                  | Operating temperature<br>Hermetic seal-65/+165 ° CNANA Atm.cm3/sPanel leakageNA               |                     |
|                                                                                                                          |                                                      | Veff mini<br>MΩ mini | OTHER CHARACTERISTICS                                                                         |                     |
| MECHANICAL CHARACTERISTICS     Center contact retention     Axial force – Mating end     6.8   N mini                    |                                                      |                      | Assembly instruction<br>Others :<br>CONFORME MIL-STD348A NOTICE3 FIG326-3<br>* INTERFACE ONLY |                     |
| Axial force – Oppos<br>Torque                                                                                            |                                                      | N mini<br>N.cm mini  |                                                                                               |                     |
| Recommended torqu<br>Mating<br>Panel nut                                                                                 | NA                                                   | N.cm<br>N.cm         |                                                                                               |                     |
| Mating life<br>Weight                                                                                                    | 100<br>0,2800                                        | Cycles mini<br>g     |                                                                                               |                     |
|                                                                                                                          | Department or<br>company's stamp<br>Name :<br>Date : |                      |                                                                                               |                     |
| Issue: 0912 B<br>In the effort to improve our products, we reserve the right to make changes judged to be <b>RADIALL</b> |                                                      |                      |                                                                                               |                     |
| necessary.                                                                                                               |                                                      |                      |                                                                                               |                     |